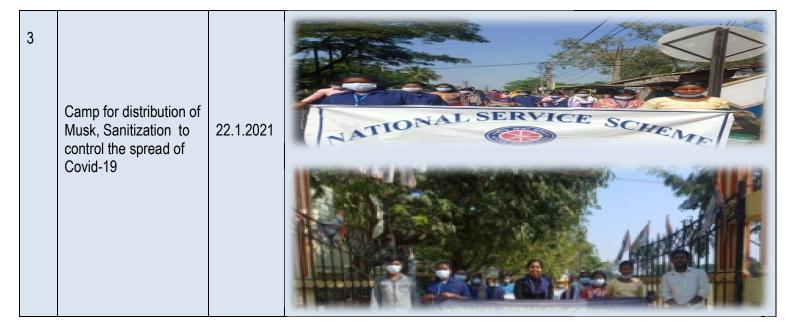

## Extension Activities of NSS Units I & II 2020-2021

| SI.<br>No. | Name of the Activity                                 | Date      | Pictures of the Activities |
|------------|------------------------------------------------------|-----------|----------------------------|
| 1          | Tree Plantation in side<br>of our college ground     | 9.8.2020  |                            |
| 2          | Awareness<br>Campaigning on<br>Covid-19 at Baganpara | 12.1.2021 | TIONAL SERVICE SCHEME      |